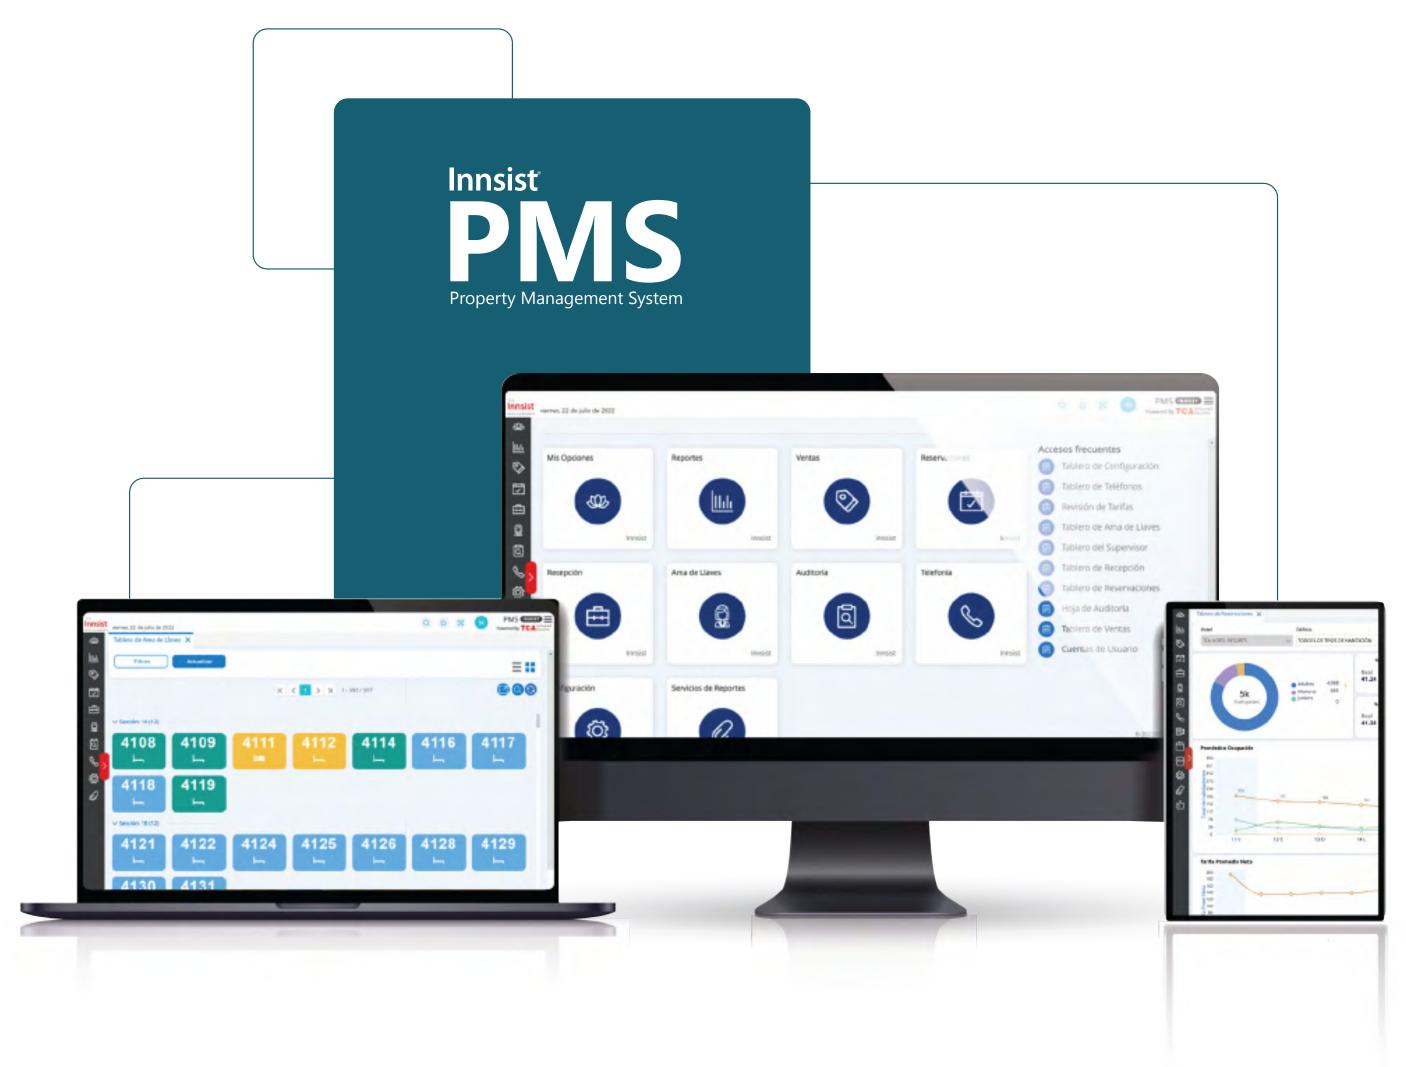

PUSHING BOUNDARIES TO EMPOWER GROWTH.

Innsist Property Management System (PMS) provides all the advantages that hotels and resorts need to take their business to the next level, increasing operational efficiency, ma ximizing profitability, and empowering the delivery of memorable experiences to their guests.

Innsist PMS has the functionality needed to solve the operational needs in the hotel & resorts business including an enhanced rate management, receiving reservations through major distributors in the business,

making individual or group reservations, checking in guests, attend all the guests needsduring their stay, managing rooms cleanup and maintenance, register all the income from guests whether the transactions comes from a room division or revenue centers, up to the guests check out.

#### **Modules included:**

Sales & reservations
Front desk
Audit
Housekeeping
Telephony
Reports

PUSHING BOUNDARIES TO EMPOWER GROWTH.