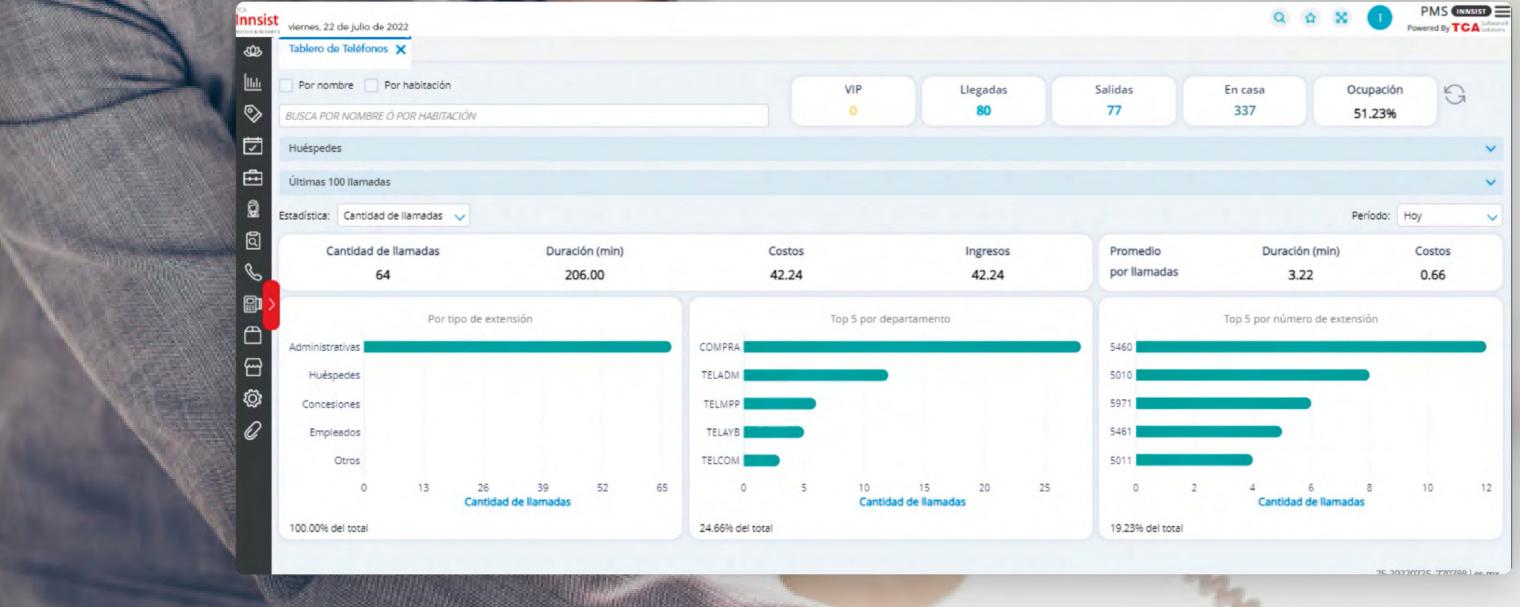

## Housekeeping

- o Room status management
- o Housekeepers management
- o Room supervision
- o Reservation tasks follow-up
- o Housekeeper requests
- o Supervisor requests
- Laundry charges

- Room telephone extensions management
- o In-room call transactions
- o Voice mail
- o Wake-up calls
- o Phone call rates management
- o Messages to guests
- o Guests location