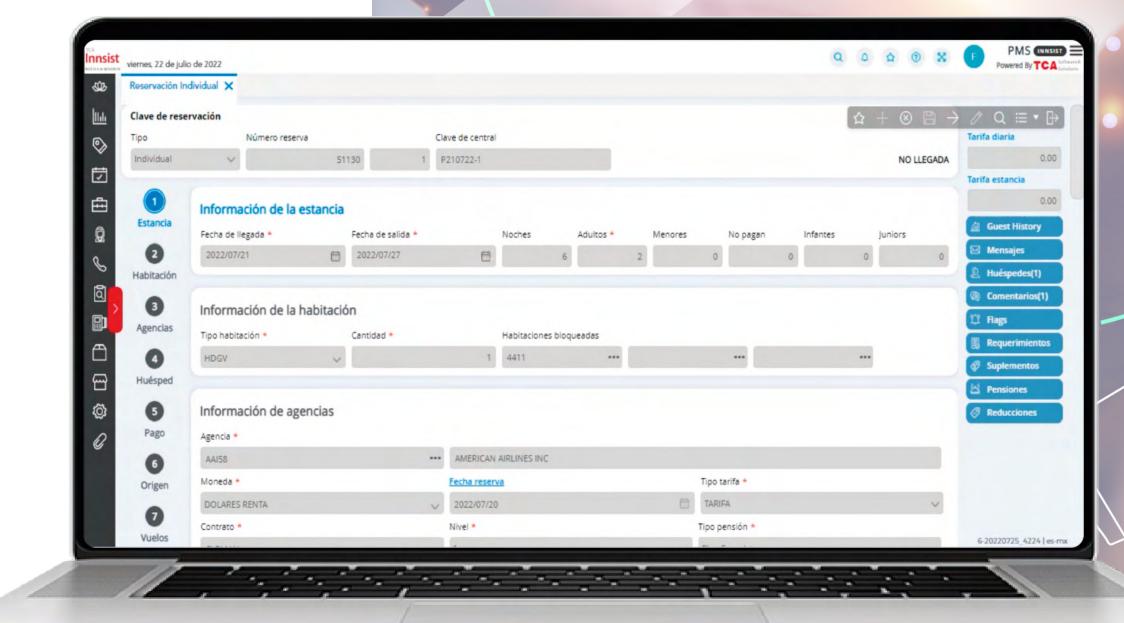

# Sales and reservations

- o Rates management
- o Booking pace
- o Statistics and forecast
- o Travel Agencies & companies
- o Guest History & preferences
- o Commissions
- o Allotments
- o Market segments
- o Reservation channels

# Front desk

- o Guest folios
- o Transaction postings
- o Billing
- o Deposits
- o Currency exchange
- o Upselling
- o Bracelets
- o Individual & group check-In
- o Virtual check-In

- o Check-out
- o Express Check-out
- o Day pass
- o Vouchers
- o Daily transactions
- o Guest ID scan parser
- o Guest requirements management
- o Lost & found