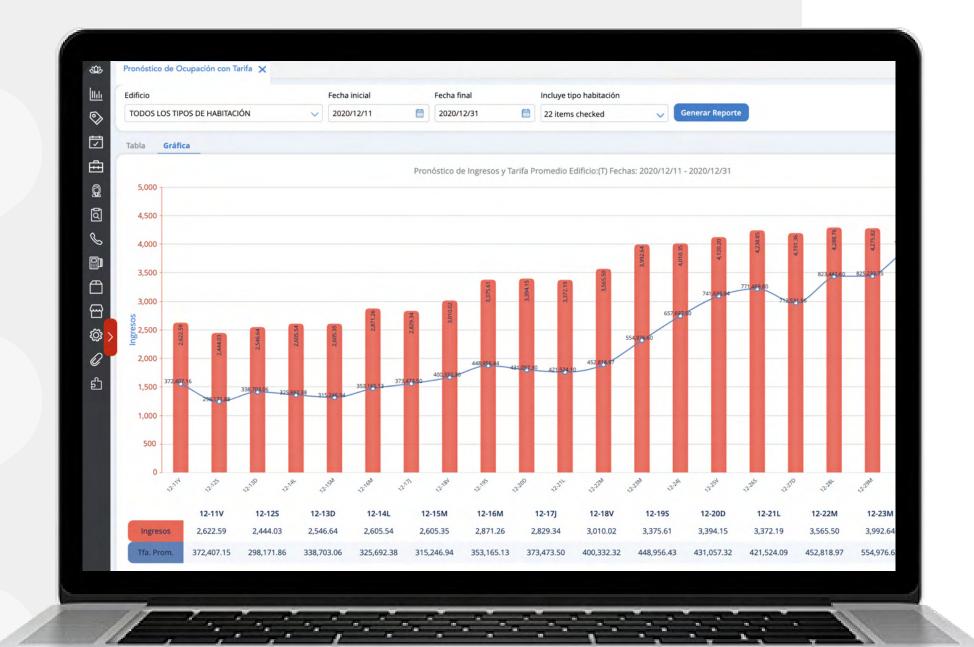

## Reports

- o Over 500 standard reports
- o Custom reports

PUSHING BOUNDARIES TO EMPOWER GROWTH.

## **Standard Reports**