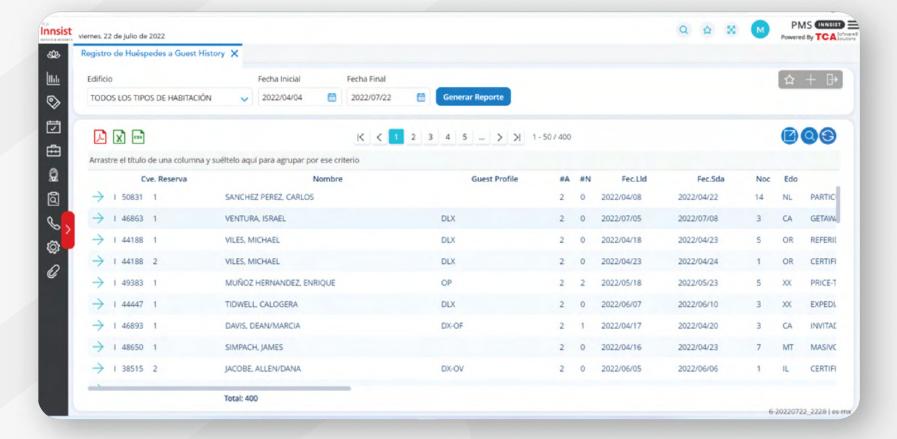

## Reports

- o Over 500 standard reports
- o Custom reports

PUSHING BOUNDARIES TO EMPOWER GROWTH.

## **Standard Reports**