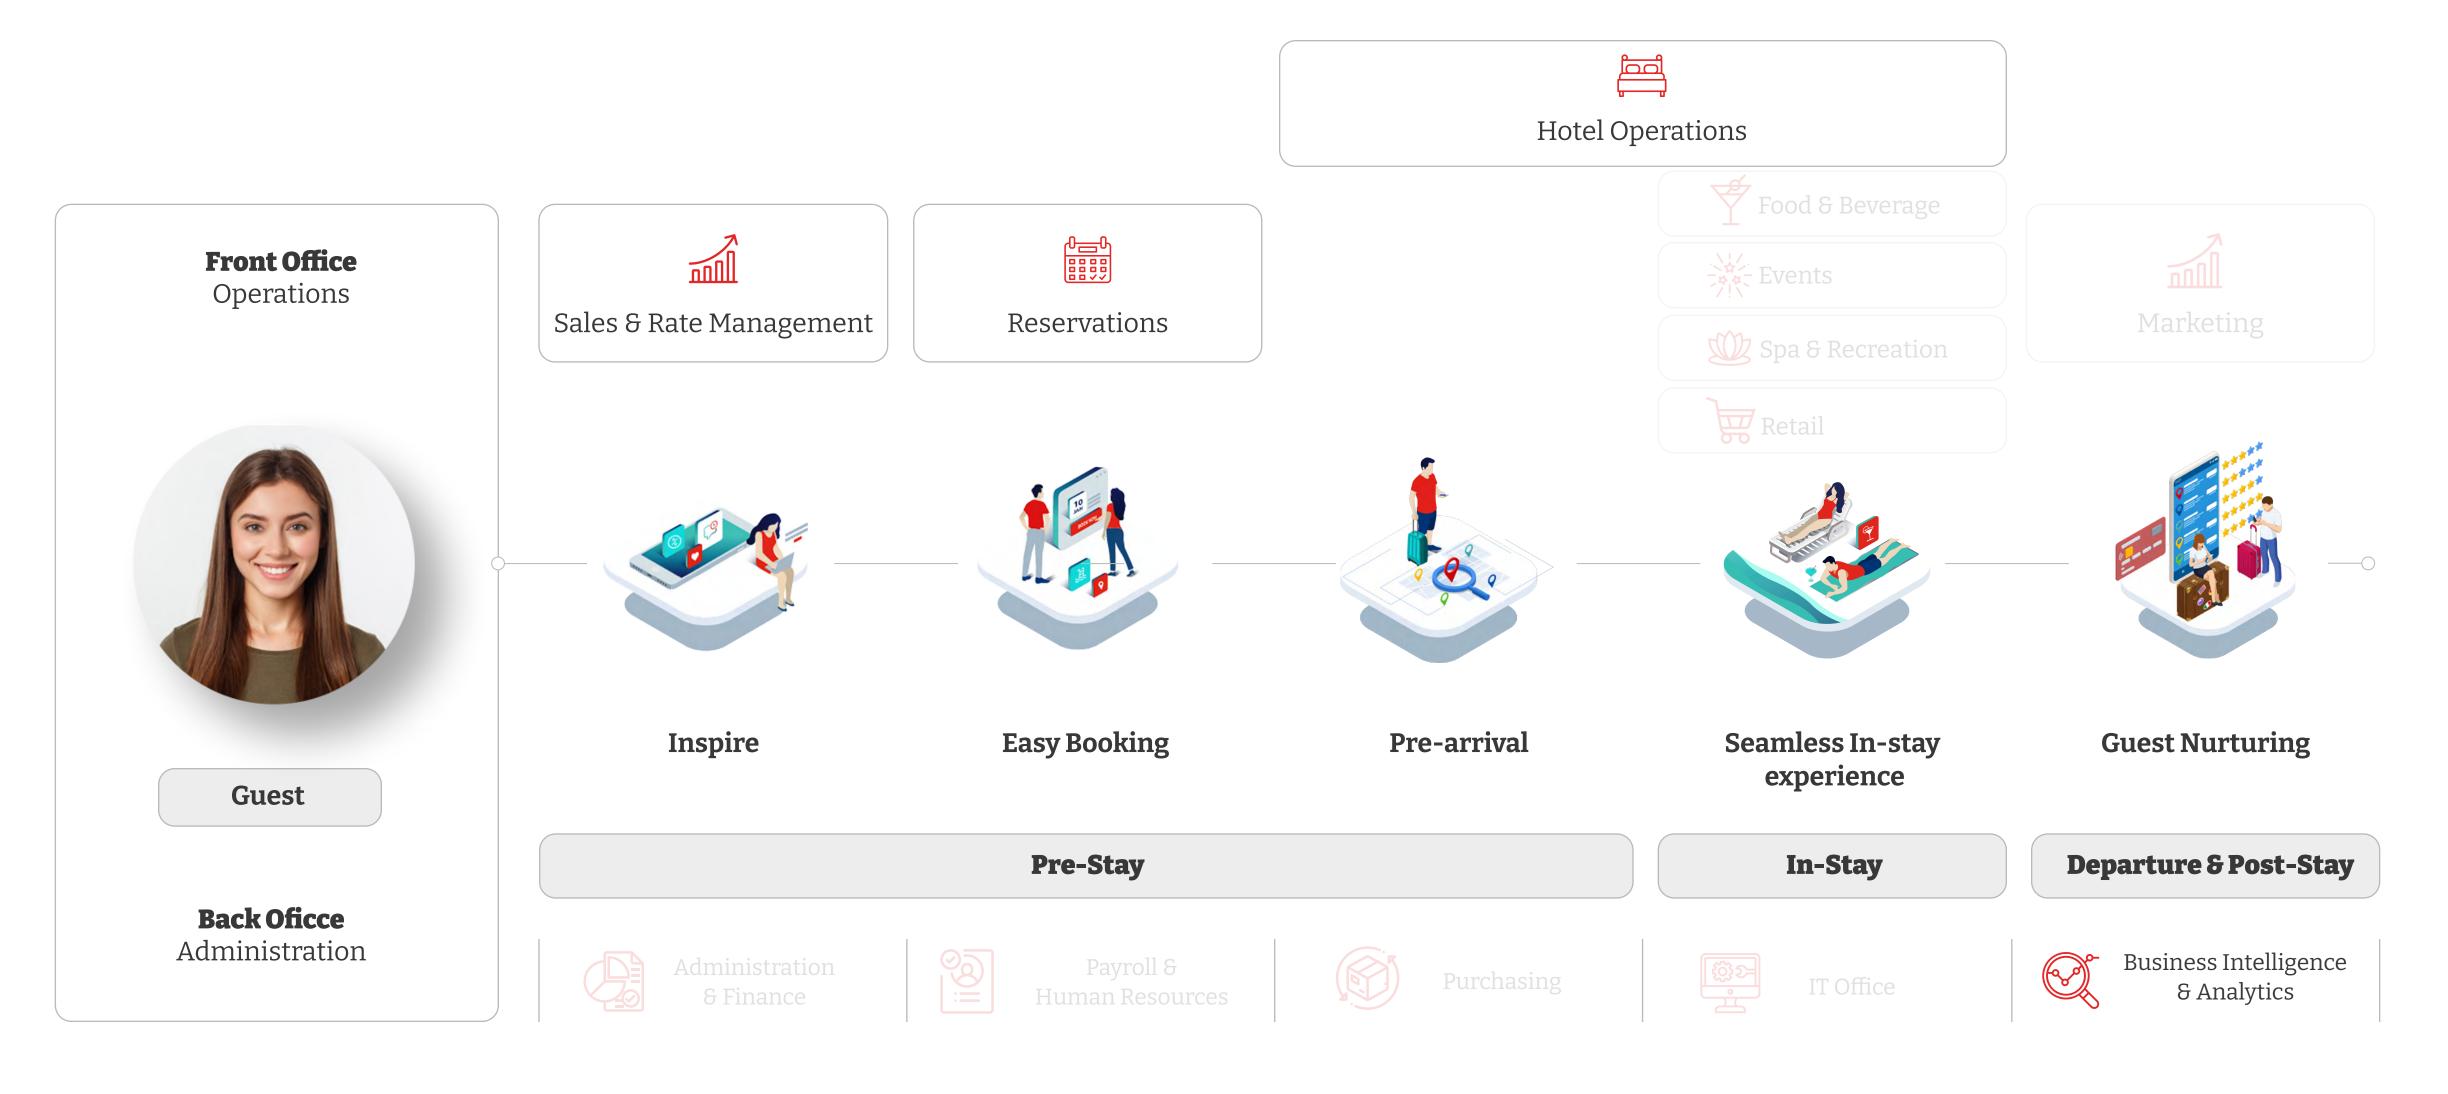

# Designed to provide flexibility and to meet each hotel or resort operational needs throughout every step of the guest journey. Innsist PMS is the right fit for mid-size to large independent or extensive international hotel chains.