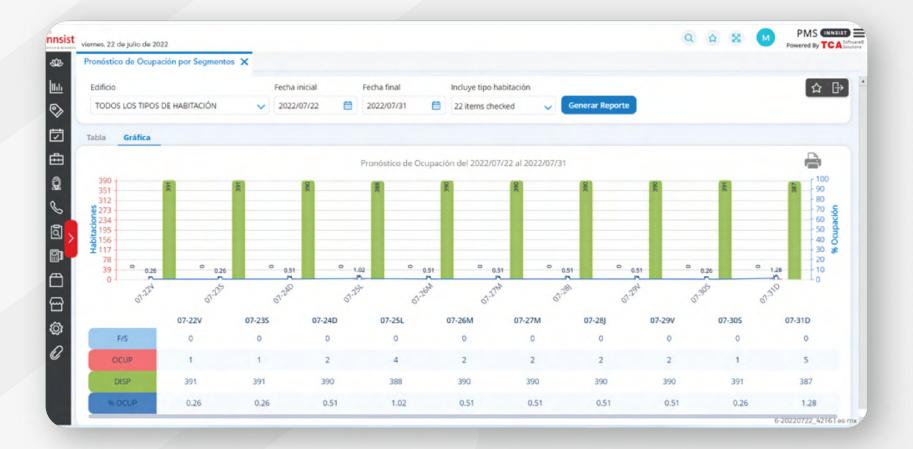

## Reports

- o Over 500 standard reports
- o Custom reports

PUSHING BOUNDARIES TO EMPOWER GROWTH.

## **Standard Reports**