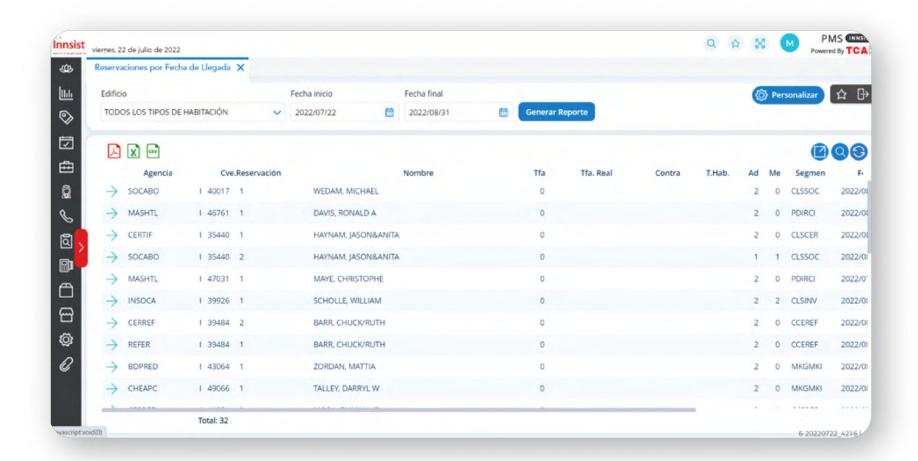

## Reports

- o Over 500 standard reports
- o Custom reports

PUSHING BOUNDARIES TO EMPOWER GROWTH.

## **Standard Reports**