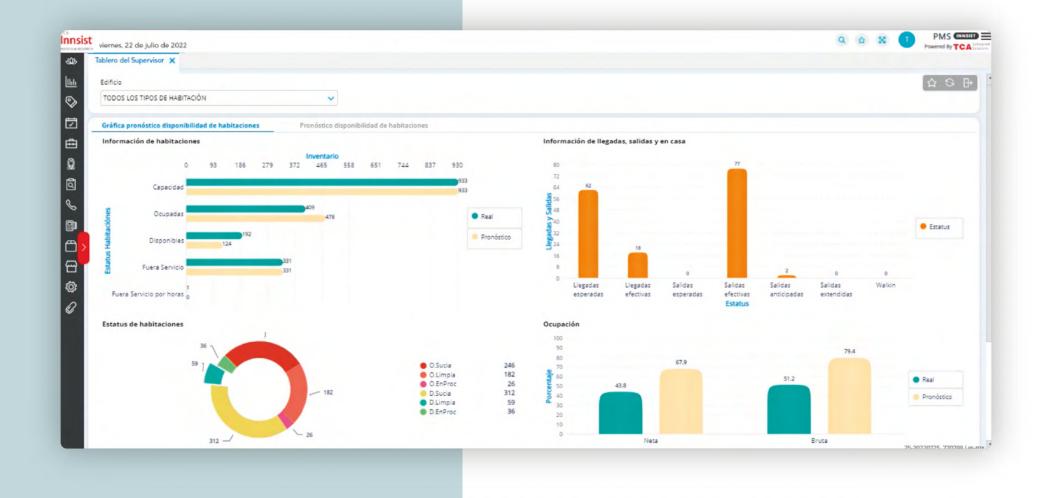

#### POWERED BY TCA Softwares Innsist viernes, 22 de julio de 2022 ablero del Supervisor 🗶 Gráfica pronóstico disponibilidad de habitaciones Pronóstico disponibilidad de habitaciones Información de habitaciones Información de llegadas, salidas y en casa Habitaciones ocupadas Llegadas efectivas Porcentaje de ocupación 17/7 En casa actual En casa al cierre del día 17/7 Habitaciones