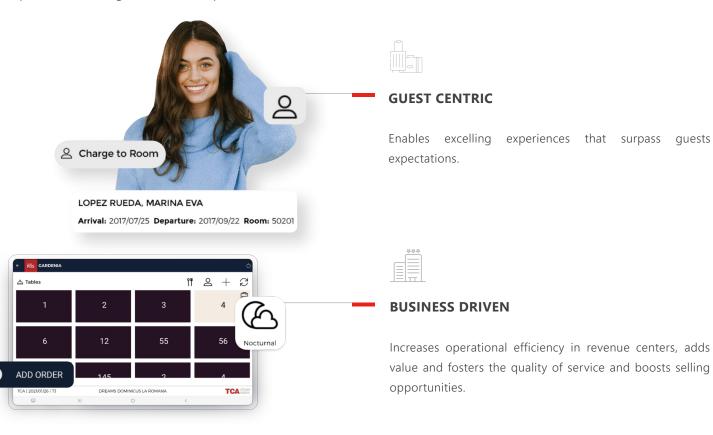

### SIMPLIFIED REMOTE ORDERING

Simplifies table management, allowing to efficiently manage orders and boost income generated through revenue centers by delivering a faster, consistent and more effective service that exceeds guests' expectations.

### MANAGEMENT BY DIFFERENT OPERATIONAL LEVELS

Boosts control in revenue centers by allowing a clear visualization and a better management of operations through different depth levels.