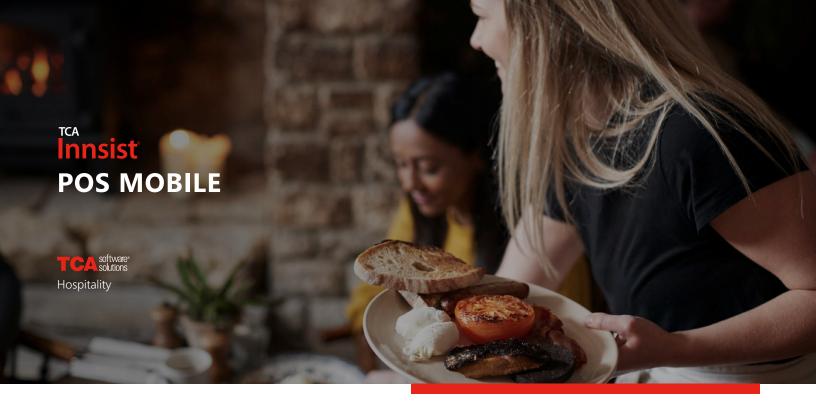

#### **REINVENT THE CUSTOMER EXPERIENCE**

**TCA Innsist® POS Móvil** is a must have mobile extension of the Point Of Sale system that allows revenue centers to be delivered directly to the guest anywhere inside the property.

Increases selling opportunities, optimizes staff eficiency and scales the quality of service delivered to guests, fostering positive experiences and long-term relationships.

INNSIST® POS MOBILE | 2021