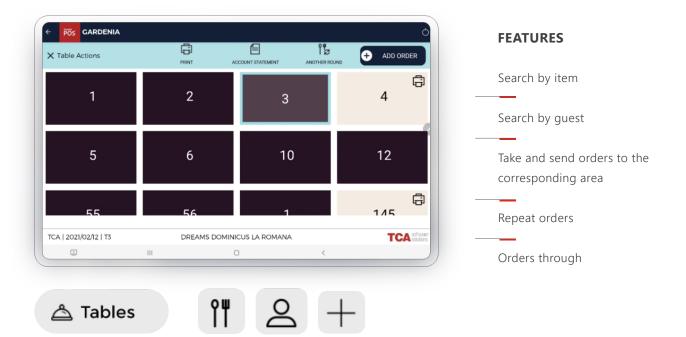

### REMOTE AND AUTOMIZED TABLE MANAGEMENT

Manages and administrates efficiently and remotely all processes related to tables in one or more revenue centers.

| OPEZ GARC        | IA, SERGIO                            |                     |           |
|------------------|---------------------------------------|---------------------|-----------|
| ype: NOR         | Plan: MANUAL - NO                     |                     |           |
| Arrival: 2018/10 | /31 Departure: 2018/11/02 Additional: | Room: 53214         |           |
|                  | Add table                             |                     |           |
|                  | Table                                 |                     |           |
|                  |                                       |                     |           |
|                  | Per. Food                             | Per. Bevera         | ges       |
|                  | 1                                     | 1                   |           |
|                  | Room                                  | Folio               |           |
|                  | 53214                                 | 11382 0             |           |
|                  | CANCEL                                | ACCI                | EPT       |
| TCA   2021/02    | /12   T3 DREAMS                       | DOMINICUS LA ROMANA | TCA softw |
| L)               | 111                                   | 0 <                 |           |

### MANAGEMENT BY DIFFERENT OPERATIONAL LEVELS

Boosts control in revenue centers by allowing a clear visualization and a better management of operations through different depth levels.