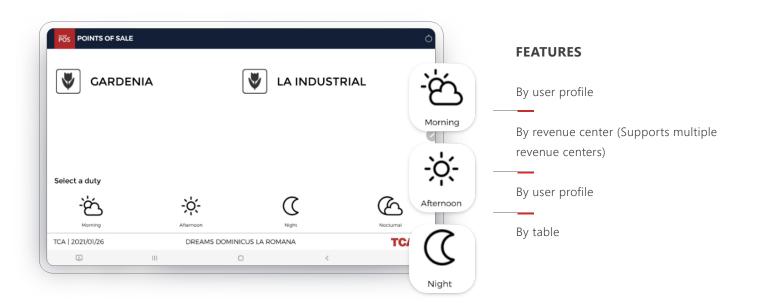

### MANAGEMENT BY DIFFERENT OPERATIONAL LEVELS

Boosts control in revenue centers by allowing a clear visualization and a better management of operations through different depth levels.