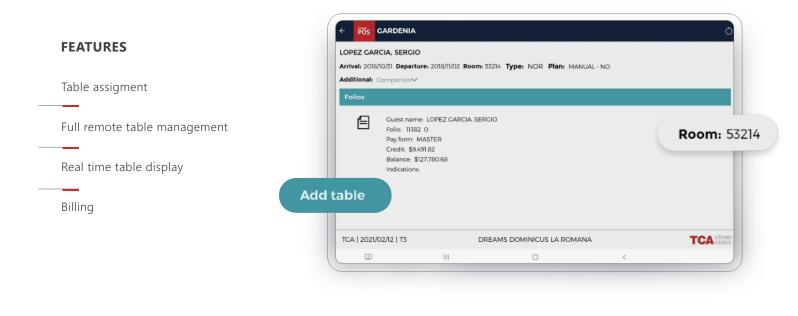

### SIMPLIFIED REMOTE ORDERING

Simplifies table management, allowing to efficiently manage orders and boost income generated through revenue centers by delivering a faster, consistent and more effective service that exceeds guests' expectations.

### REMOTE AND AUTOMIZED TABLE MANAGEMENT

Manages and administrates efficiently and remotely all processes related to tables in one or more revenue centers.

| OPEZ GARC        | IA, SERGIO                            |                     |           |
|------------------|---------------------------------------|---------------------|-----------|
| ype: NOR         | Plan: MANUAL - NO                     |                     |           |
| Arrival: 2018/10 | /31 Departure: 2018/11/02 Additional: | Room: 53214         |           |
|                  | Add table                             |                     |           |
|                  | Table                                 |                     |           |
|                  |                                       |                     |           |
|                  | Per. Food                             | Per. Bevera         | ges       |
|                  | 1                                     | 1                   |           |
|                  | Room                                  | Folio               |           |
|                  | 53214                                 | 11382 0             |           |
|                  | CANCEL                                | ACCI                | EPT       |
| TCA   2021/02    | /12   T3 DREAMS                       | DOMINICUS LA ROMANA | TCA softw |
| L)               | 111                                   | 0 <                 |           |