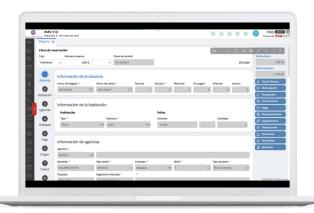

#### 3

#### **PMS AND GUEST APP INTEGRATION**

## **GUEST CENTRIC**

Allows guests to easily access and make the check in process, by enabling a direct link from the guest mobile app.

#### **BUSINESS DRIVEN**

Allows staff members to have better control, visualization and interpretation of guest information related to check in, boosting a better service and extraordinary guest experiences since the moment the guest arrives.

#### **FEATURES**

View preloaded guest check in information directly from the PMS

Direct access to Web Check-in from Guest App

Deallocation of rooms directly from the PMS