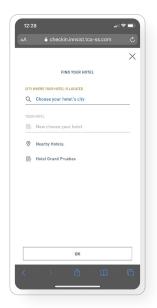

#### **FEATURES**

Hotel listing by city or location

Digital guest data preload

Time of arrival

Companion registration

Pre Check In and room selection

Check In confirmation screen