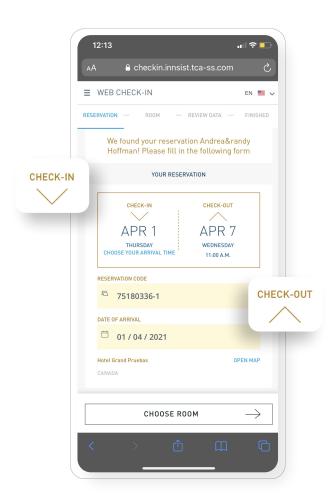

## 2 DIGITAL GUEST CHECK-IN

#### **GUEST CENTRIC**

Simplifies the guest's pre-registration process, allowing them to check in before their arrival from anywhere and in a safe way, greatly reducing contact with staff.

#### **BUSINESS DRIVEN**

Allows staff members to better prepare and provide an excellent experience since the guest arrival, by simplifying and making more fast and efficient the check in process.

#### **FEATURES**

Hotel listing by city or location

Digital guest data preload

Time of arrival

Companion registration

Pre Check In and room selection

Check In confirmation screen