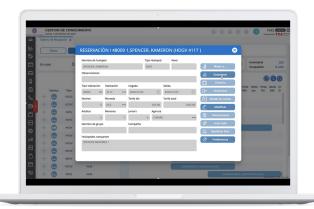

## 2 DIGITAL GUEST CHECK-IN

#### **GUEST CENTRIC**

Simplifies the guest's pre-registration process, allowing them to check in before their arrival from anywhere and in a safe way, greatly reducing contact with staff.

#### **BUSINESS DRIVEN**

Allows staff members to better prepare and provide an excellent experience since the guest arrival, by simplifying and making more fast and efficient the check in process.

#### **FEATURES**

Hotel listing by city or location

Digital guest data preload

Time of arrival

Companion registration

Pre Check In and room selection

Check In confirmation screen