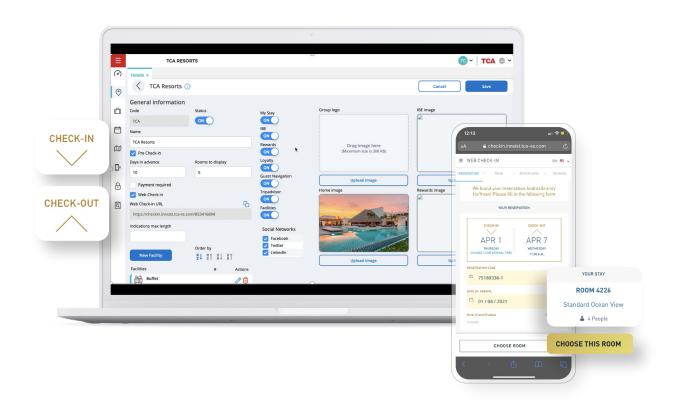

## CHECK-IN CONTROL AND CONFIGURATION HUB

#### **FEATURES**

Customized URL (by Group, Brand and Hotel)

Activate and desactivate URL (by Group, Brand and Hotel)

## 2 DIGITAL GUEST CHECK-IN

#### **GUEST CENTRIC**

Simplifies the guest's pre-registration process, allowing them to check in before their arrival from anywhere and in a safe way, greatly reducing contact with staff.

#### **FEATURES**

Hotel listing by city or location

Digital guest data preload

Time of arrival

Companion registration

Pre Check In and room selection

Check In confirmation screen