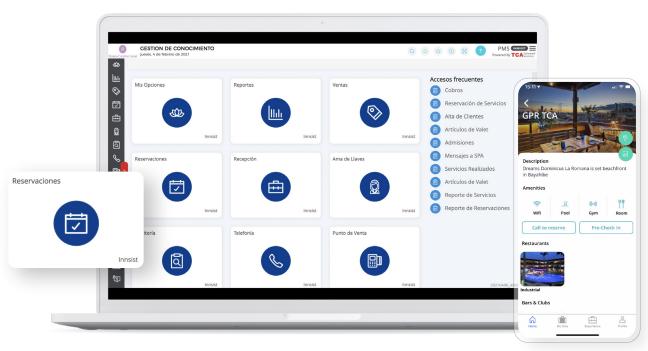

## CHECK-IN CONTROL AND CONFIGURATION HUB

## **GUEST CENTRIC**

Allows the guest to easily find and view information about the hotel and reservation they made.

#### **BUSINESS DRIVEN**

Creates an exclusive and direct pre-registration link (URL), easy to use and operate from different depth levels such as groups, brands or hotels, enabling better control and efficient management of each check in.

#### **FEATURES**

Customized URL (by Group, Brand and Hotel)

Activate and desactivate URL (by Group, Brand and Hotel)