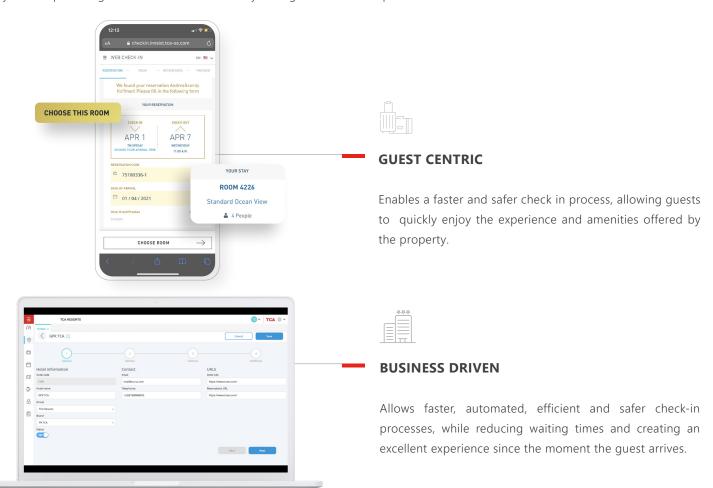

## **GUEST CENTRIC**

Allows the guest to easily find and view information about the hotel and reservation they made.

#### **BUSINESS DRIVEN**

Creates an exclusive and direct pre-registration link (URL), easy to use and operate from different depth levels such as groups, brands or hotels, enabling better control and efficient management of each check in.

#### **GUEST CENTRIC**

Simplifies the guest's pre-registration process, allowing them to check in before their arrival from anywhere and in a safe way, greatly reducing contact with staff.

#### **BUSINESS DRIVEN**

Allows staff members to better prepare and provide an excellent experience since the guest arrival, by simplifying and making more fast and efficient the check in process.