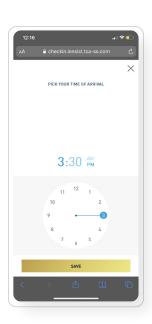

#### **FEATURES**

Hotel listing by city or location

Digital guest data preload

Time of arrival

Companion registration

Pre Check In and room selection

Check In confirmation screen