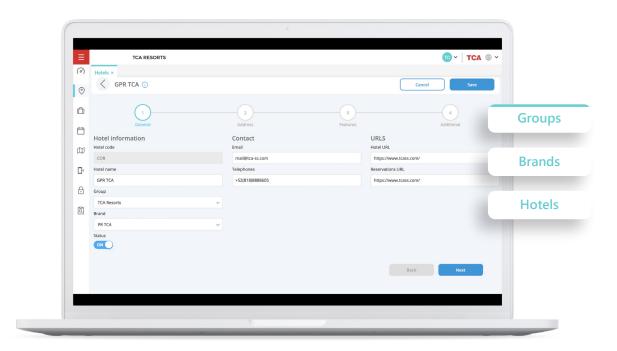

## CHECK-IN CONTROL AND CONFIGURATION HUB

#### **BUSINESS DRIVEN**

Creates an exclusive and direct pre-registration link (URL), easy to use and operate from different depth levels such as groups, brands or hotels, enabling better control and efficient management of each check in.

#### **FEATURES**

Customized URL (by Group, Brand and Hotel)

Activate and desactivate URL (by Group, Brand and Hotel)