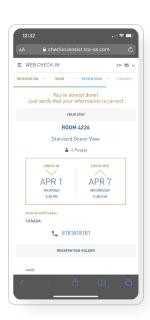

#### **FEATURES**

Hotel listing by city or location

Digital guest data preload

Time of arrival

Companion registration

Pre Check In and room selection

Check In confirmation screen